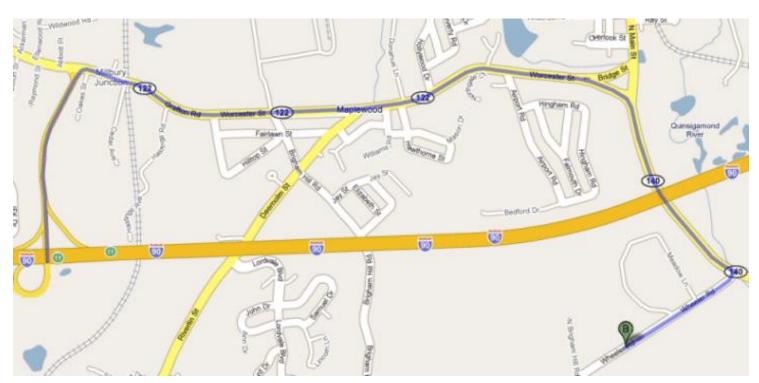

## Directions to Brigham Hill Community Farm 37 Wheeler Road in North Grafton

## From the Mass. Pike:

- Take Exit 11 (Millbury, Rt. 122)
- Turn right onto Rt. 122 South
- Proceed a little over 2 miles, during which time
  - o Rt. 140 will merge in from the left, when you see "Statewide Glass";
  - o you will bear right to stay on 122
  - o you will pass under an overpass,
  - o you will pass a sign on the right for "Spruce Hill Farm"
  - Wheeler Road is the next right. (Stop & Shop on left means you've passed it!)
- Turn right on Wheeler Road.
- Follow Wheeler Road up the hill until you can see the end of Wheeler Road.
  - you will then see the barn and its parking lot on the left.